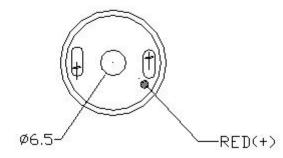

|
| 3. Inflation Time           | <10 S (From 0 to 300 mmHg in a 500CC tank.) | <12S (From 0 to 300 mmHg in a 500CC tank)    |
| 4. Air Flow Without<br>Load | >1.8LPM                                     | >1.8LPM                                      |
| 5. Max. Pressure            | >400mmHg                                    | >400mmHg                                     |
| 6. Leakage                  | Max. 3 mmHg/min from 300mmHg at 500CC tank. | Max. 10 mmHg/min from 300mmHg at 500CC tank. |
| 7. Noise Level              | 63dB (30cm away)                            | 65dB (30cm away)                             |
| 8. Apply For                | Air                                         | Air                                          |

## PHYSICAL DIMENSION





Unitamm