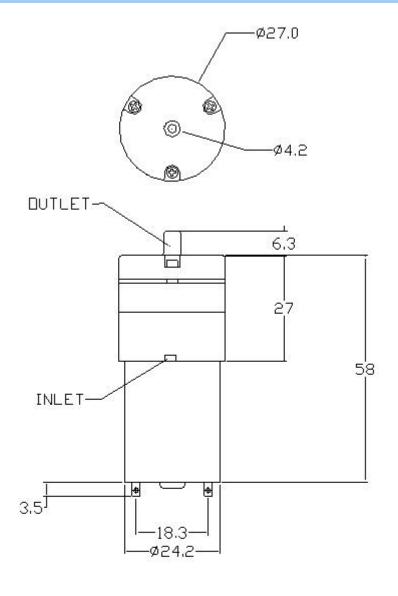

|
| 3. Inflation Time           | <10 S (From 0 to 300 mmHg in a 500CC tank.) | <12S (From 0 to 300 mmHg in a 500CC tank)    |
| 4. Air Flow Without<br>Load | >1.8LPM                                     | >1.8LPM                                      |
| 5. Max. Pressure            | >400mmHg                                    | >400mmHg                                     |
| 6. Leakage                  | Max. 3 mmHg/min from 300mmHg at 500CC tank. | Max. 10 mmHg/min from 300mmHg at 500CC tank. |
| 7. Noise Level              | 63dB (30cm away)                            | 65dB (30cm away)                             |
| 8. Apply For                | Air                                         | Air                                          |

## PHYSICAL DIMENSION





Unitamm